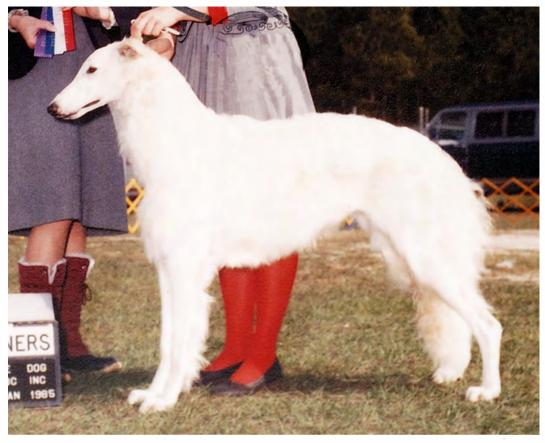

## Ch. Astafiev Winter Sonata

January 2, 1984 Breeder.: Owner and Barbara Tallini Female - White with Cream

Betty L. Denman 3435 Haywood Road Hendersonville, NC 28739 (704)891-8254

Pictured at just one year of age, Sophie epitomizes everything we want in a bitch. Her elegance, soundness, and type are unmistakable. She finished her championship with BOB over Specials and RWB at the National Specialty along the way.